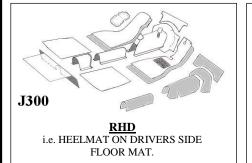

# **MG TD / TF CARPET SETS**

### **DESCRIPTION:**

OUR CARPET SETS ALL HAVE THE FOLLOWING FEATURES.

- UNDERFELT IS INCLUDED FOR TUNNEL & FRONT FLOOR.
- A NEEDLEPUNCH CARPET IS USED WHICH IS SIMILAR IN APPEARANCE TO THE ORIGINAL CARPET.
- AN ORIGINAL STYLE HEELMAT IS USED ON THE DRIVERS SIDE FLOOR MAT (WHERE FITTED).
- NO BOUND EDGES TO THE CARPETS EXCEPT ON THE REAR TUNNEL (HANDBRAKE CABLE COVER), AS ORIGINAL.
- CARPET IS SUPPLIED TO COVER THE OPTIONAL PASSENGER FOOT REST (& THE TUNNEL DIPSTICK COVER ON STANDARD CARS)
- A FULL FIXING KIT IS SUPPLIED WITH INSTRUCTIONS.

## STANDARD CARS





i.e. WITH THE ORIGINAL DRIVERS SIDE FLOOR CUT OUT & METAL INSERT WITH RUBBER MAT (NOT SUPPLIED).



FLOOR MAT.

# **5 SPEED GEARBOX CONVERSION CARS**



i.e. HEELMAT ON DRIVERS SIDE FLOOR MAT.







## FIXING KIT – SUPPLIED WITH ALL THE ABOVE CARPET SETS