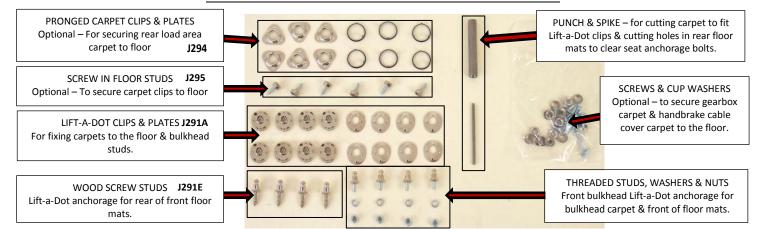

ARPET SETS ALL HAVE THE FOLLOWING FEATURES.

- UNDERFELT IS INCLUDED FOR TUNNEL & FRONT FLOOR.
- A NEEDLEPUNCH CARPET IS USED WHICH IS SIMILAR IN APPEARANCE TO THE ORIGINAL CARPET.
- AN ORIGINAL STYLE HEELMAT IS USED ON THE DRIVERS SIDE FLOOR MAT (WHERE FITTED).
- NO BOUND EDGES TO THE CARPETS EXCEPT ON THE REAR TUNNEL (HANDBRAKE CABLE COVER), AS ORIGINAL.
- CARPET IS SUPPLIED TO COVER THE OPTIONAL PASSENGER FOOT REST (& THE TUNNEL DIPSTICK COVER ON STANDARD CARS)
- A FULL FIXING KIT IS SUPPLIED WITH INSTRUCTIONS.

## STANDARD CARS





i.e. WITH THE ORIGINAL DRIVERS SIDE FLOOR CUT OUT & METAL INSERT WITH RUBBER MAT (NOT SUPPLIED).



FLOOR MAT.

# **5 SPEED GEARBOX CONVERSION CARS**



i.e. HEELMAT ON DRIVERS SIDE FLOOR MAT.







## FIXING KIT – SUPPLIED WITH ALL THE ABOVE CARPET SETS