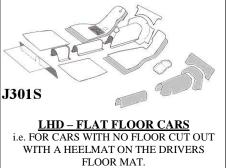

# **MG TD / TF CARPET SETS**

### **DESCRIPTION:**

OUR CARPET SETS ALL HAVE THE FOLLOWING FEATURES.

- UNDERFELT IS INCLUDED FOR TUNNEL & FRONT FLOOR.
- A NEEDLEPUNCH CARPET IS USED WHICH IS SIMILAR IN APPEARANCE TO THE ORIGINAL CARPET.
- AN ORIGINAL STYLE HEELMAT IS USED ON THE DRIVERS SIDE FLOOR MAT (WHERE FITTED).
- NO BOUND EDGES TO THE CARPETS EXCEPT ON THE REAR TUNNEL (HANDBRAKE CABLE COVER), AS ORIGINAL.
- CARPET IS SUPPLIED TO COVER THE OPTIONAL PASSENGER FOOT REST (& THE TUNNEL DIPSTICK COVER ON STANDARD CARS)
- A FULL FIXING KIT IS SUPPLIED WITH INSTRUCTIONS.

## STANDARD CARS





i.e. WITH THE ORIGINAL DRIVERS SIDE FLOOR CUT OUT & METAL INSERT WITH RUBBER MAT (NOT SUPPLIED).



FLOOR MAT.

# **5 SPEED GEARBOX CONVERSION CARS**



i.e. HEELMAT ON DRIVERS SIDE FLOOR MAT.







## FIXING KIT – SUPPLIED WITH ALL THE ABOVE CARPET SETS