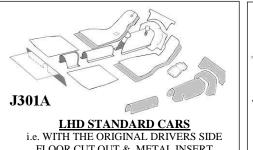

## STANDARD CARS

i.e. WITH THE ORIGINAL DRIVERS SIDE FLOOR CUT OUT & METAL INSERT WITH RUBBER MAT (NOT SUPPLIED).

FLOOR MAT.