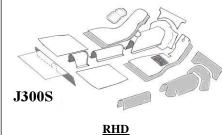

# **MG TD / TF CARPET SETS**

### **DESCRIPTION:**

OUR CARPET SETS ALL HAVE THE FOLLOWING FEATURES.

- UNDERFELT IS INCLUDED FOR TUNNEL & FRONT FLOOR.
- A NEEDLEPUNCH CARPET IS USED WHICH IS SIMILAR IN APPEARANCE TO THE ORIGINAL CARPET.
- AN ORIGINAL STYLE HEELMAT IS USED ON THE DRIVERS SIDE FLOOR MAT (WHERE FITTED).
- NO BOUND EDGES TO THE CARPETS EXCEPT ON THE REAR TUNNEL (HANDBRAKE CABLE COVER), AS ORIGINAL.
- CARPET IS SUPPLIED TO COVER THE OPTIONAL PASSENGER FOOT REST (& THE TUNNEL DIPSTICK COVER ON STANDARD CARS)
- A FULL FIXING KIT IS SUPPLIED WITH INSTRUCTIONS.

## STANDARD CARS





i.e. WITH THE ORIGINAL DRIVERS SIDE FLOOR CUT OUT & METAL INSERT WITH RUBBER MAT (NOT SUPPLIED).



FLOOR MAT.

# **5 SPEED GEARBOX CONVERSION CARS**



i.e. HEELMAT ON DRIVERS SIDE FLOOR MAT.







## FIXING KIT – SUPPLIED WITH ALL THE ABOVE CARPET SETS