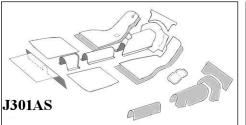

## STANDARD CARS

i.e. WITH THE ORIGINAL DRIVERS SIDE FLOOR CUT OUT & METAL INSERT WITH RUBBER MAT (NOT SUPPLIED).

FLOOR MAT.