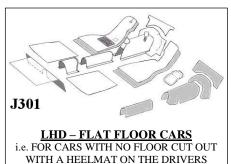

# **MG TD / TF CARPET SETS**

### **DESCRIPTION:**

OUR CARPET SETS ALL HAVE THE FOLLOWING FEATURES.

- UNDERFELT IS INCLUDED FOR TUNNEL & FRONT FLOOR.
- A NEEDLEPUNCH CARPET IS USED WHICH IS SIMILAR IN APPEARANCE TO THE ORIGINAL CARPET.
- AN ORIGINAL STYLE HEELMAT IS USED ON THE DRIVERS SIDE FLOOR MAT (WHERE FITTED).
- NO BOUND EDGES TO THE CARPETS EXCEPT ON THE REAR TUNNEL (HANDBRAKE CABLE COVER), AS ORIGINAL.
- CARPET IS SUPPLIED TO COVER THE OPTIONAL PASSENGER FOOT REST (& THE TUNNEL DIPSTICK COVER ON STANDARD CARS)
- A FULL FIXING KIT IS SUPPLIED WITH INSTRUCTIONS.

## STANDARD CARS





i.e. WITH THE ORIGINAL DRIVERS SIDE FLOOR CUT OUT & METAL INSERT WITH RUBBER MAT (NOT SUPPLIED).



FLOOR MAT.

# **5 SPEED GEARBOX CONVERSION CARS**



i.e. HEELMAT ON DRIVERS SIDE FLOOR MAT.







## FIXING KIT – SUPPLIED WITH ALL THE ABOVE CARPET SETS